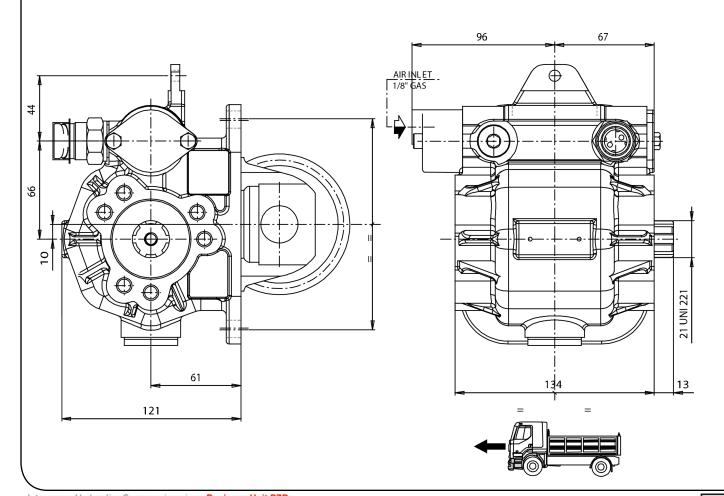

## #PTO LAT. ISUZU MVC HYDRAULICS

|                 | Output 1 |  |
|-----------------|----------|--|
| Torque (Nm)     | 196      |  |
| Int. ratio      | 1,25     |  |
| Number of axles | 2        |  |

| Number of teeth | 35  |
|-----------------|-----|
| Module          | 2,7 |
| Replace         |     |
| Replaced by     |     |

21/06/2017