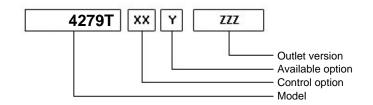

## **Command type**

[] Mechanical with lever remote control (TC)

[] Ready for electric solenoid control

- [] Hydraulic control
- [X] Depressure control
- [X] Mechanical with PUSH-PULL remote control[X] Electric control KES 5
- [] Pneumatic [] Constantly engaged
- [] Ready for detached control