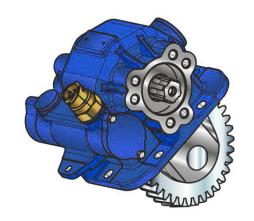

## #PTO LAT. ISUZU MVC HYDRAULICS

|                 | Output 1 |  |
|-----------------|----------|--|
| Torque (Nm)     | 196      |  |
| Int. ratio      | 1,25     |  |
| Number of axles | 2        |  |

| Number of teeth | 35  |
|-----------------|-----|
| Module          | 2,7 |
| Replace         |     |
| Replaced by     |     |

21/06/2017