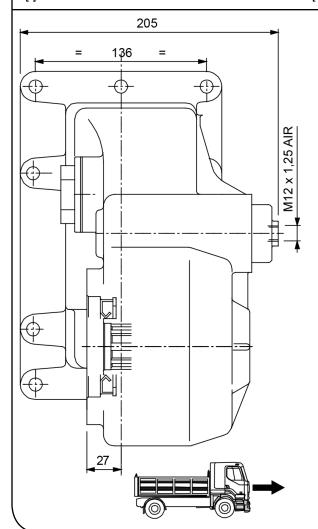

|                 | Output 1 |  |
|-----------------|----------|--|
| Torque (Nm)     | 400      |  |
| Int. ratio      | 0,88     |  |
| Number of axles | 2        |  |

| Number of teeth | 22  |
|-----------------|-----|
| Module          | 4,6 |
| Replace         |     |
| Replaced by     |     |

14/09/2006

## **Command type**

- [] Mechanical with lever remote control (TC)
- [] Ready for electric solenoid control
- [] Mechanical with PUSH-PULL remote control [] Electric control KES 5
- [] Hydraulic control [] Depressure control
- [] Pneumatic [] Constantly engaged
- [] Ready for detached control







Sede Legale: via A. Mingozzi, 6 • 40012 Calderara di Reno BO - Italy

Sede Operativa: via A. Mingozzi, 6 • 40012 Calderara di Reno BO - Italy • T +39 051 6460511 • F +39 051 6460560 • info@pzbitaly.com • pzbitaly.com Cap. Soc. Euro 2.631.600,00 i.v. • N. Mecc. BO 056383 • R.E.A. BO 444225 • C.F. 00883010241 • P.Iva IT02128140361

Soggetta ad attività di Direzione e Coordinamento da parte di Interpump Group Spa