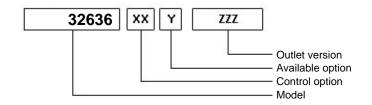

|                 | Output 1 |  |
|-----------------|----------|--|
| Torque (Nm)     | 400      |  |
| Int. ratio      | 0,88     |  |
| Number of axles | 2        |  |

| Number of teeth | 22  |
|-----------------|-----|
| Module          | 4,6 |
| Replace         |     |
| Replaced by     |     |

## **Command type**

- [] Mechanical with lever remote control (TC)
- [] Ready for electric solenoid control
- [] Mechanical with PUSH-PULL remote control [] Electric control KES 5
- [] Hydraulic control [] Depressure control
- [] Pneumatic [] Constantly engaged
- [] Ready for detached control