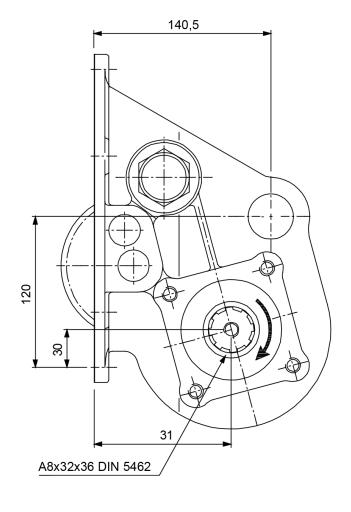

|                 | Output 1 |  |
|-----------------|----------|--|
| Torque (Nm)     | 400      |  |
| Int. ratio      | 0,88     |  |
| Number of axles | 2        |  |

| Number of teeth | 22  |
|-----------------|-----|
| Module          | 4,6 |
| Replace         |     |
| Replaced by     |     |