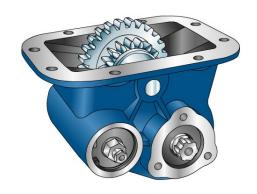

|                 | Output 1 |  |
|-----------------|----------|--|
| Torque (Nm)     | 250      |  |
| Int. ratio      | 0,75     |  |
| Number of axles | 2        |  |

| Number of teeth | 42   |
|-----------------|------|
| Module          | 2,52 |
| Replace         |      |
| Replaced by     |      |