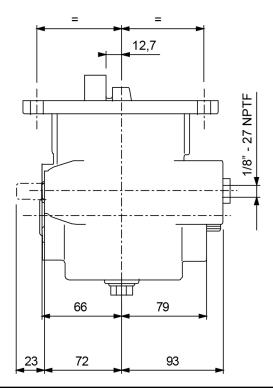

|                 | Output 1 |  |
|-----------------|----------|--|
| Torque (Nm)     | 250      |  |
| Int. ratio      | 0,75     |  |
| Number of axles | 2        |  |

| Number of teeth | 42   |
|-----------------|------|
| Module          | 2,52 |
| Replace         |      |
| Replaced by     |      |

05/10/2006

## **Command type**

- [] Hydraulic control [] Mechanical with lever remote control (TC)
- [] Ready for electric solenoid control
- [] Depressure control [] Mechanical with PUSH-PULL remote control [] Electric control KES 5
- [] Pneumatic [] Constantly engaged
- [] Ready for detached control







Interpump Hydraulics Spa a socio unico - Business Unit PZB

Sede Legale: via A. Mingozzi, 6 • 40012 Calderara di Reno BO - Italy