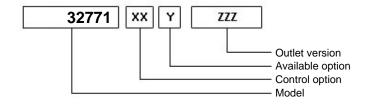

## **Command type**

- [] Hydraulic control [] Mechanical with lever remote control (TC)
- [] Ready for electric solenoid control
- [] Depressure control [] Mechanical with PUSH-PULL remote control [] Electric control KES 5
- [] Pneumatic [] Constantly engaged
- [] Ready for detached control