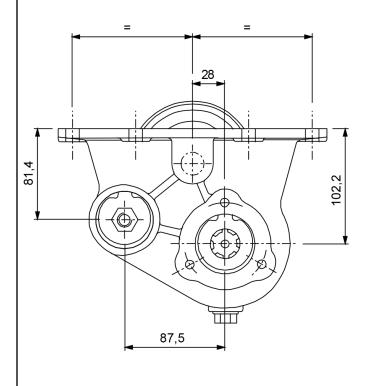

|                 | Output 1 |  |
|-----------------|----------|--|
| Torque (Nm)     | 250      |  |
| Int. ratio      | 0,75     |  |
| Number of axles | 2        |  |

| Number of teeth | 42   |
|-----------------|------|
| Module          | 2,52 |
| Replace         |      |
| Replaced by     |      |

05/10/2006

## **Command type**

- [] Hydraulic control [] Mechanical with lever remote control (TC)
- [] Ready for electric solenoid control
- [] Depressure control [] Mechanical with PUSH-PULL remote control [] Electric control KES 5
- [] Pneumatic [] Constantly engaged
- [] Ready for detached control







Interpump Hydraulics Spa a socio unico - Business Unit PZB

Sede Legale: via A. Mingozzi, 6 • 40012 Calderara di Reno BO - Italy