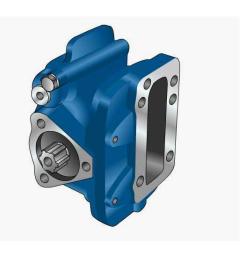

|                 | Output 1 |  |
|-----------------|----------|--|
| Torque (Nm)     | 250      |  |
| Int. ratio      | 1        |  |
| Number of axles | 1        |  |

| Number of teeth | 19 |
|-----------------|----|
| Module          | 4  |
| Replace         |    |
| Replaced by     |    |

06/09/2006

## **Command type**

- [] Hydraulic control [] Pneumatic [] Mechanical with lever remote control (TC)
- [] Ready for electric solenoid control [] Depressure control [] Constantly engaged
- [X] Mechanical with PUSH-PULL remote control[] Electric control KES 5 [] Ready for detached control





Sede Legale: via A. Mingozzi, 6 • 40012 Calderara di Reno BO - Italy

Sede Operativa: via A. Mingozzi, 6 • 40012 Calderara di Reno BO - Italy • T +39 051 6460511 • F +39 051 6460560 • info@pzbi