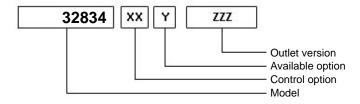

|                 | Output 1 |  |
|-----------------|----------|--|
| Torque (Nm)     | 250      |  |
| Int. ratio      | 1        |  |
| Number of axles | 1        |  |

| Number of teeth | 19 |
|-----------------|----|
| Module          | 4  |
| Replace         |    |
| Replaced by     |    |

06/09/2006

## **Command type**

- [] Hydraulic control [] Pneumatic [] Mechanical with lever remote control (TC)
- [] Ready for electric solenoid control [] Depressure control [] Constantly engaged
- [X] Mechanical with PUSH-PULL remote control[] Electric control KES 5 [] Ready for detached control





Sede Legale: via A. Mingozzi, 6 • 40012 Calderara di Reno BO - Italy

Sede Operativa: via A. Mingozzi, 6 • 40012 Calderara di Reno BO - Italy • T +39 051 6460511 • F +39 051 6460560 • info@pzbita