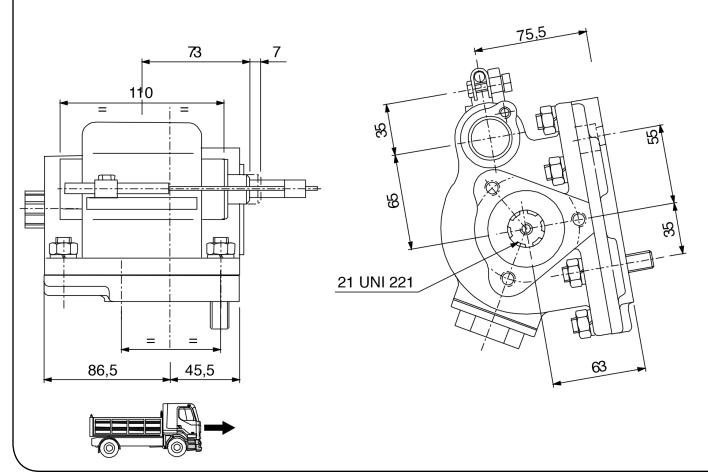

|                 | Output 1 |  |
|-----------------|----------|--|
| Torque (Nm)     | 250      |  |
| Int. ratio      | 1        |  |
| Number of axles | 1        |  |

| Number of teeth | 19 |
|-----------------|----|
| Module          | 4  |
| Replace         |    |
| Replaced by     |    |

06/09/2006

## **Command type**

- [] Hydraulic control [] Pneumatic [] Mechanical with lever remote control (TC)
- [] Ready for electric solenoid control [] Depressure control [] Constantly engaged
- [X] Mechanical with PUSH-PULL remote control[] Electric control KES 5 [] Ready for detached control





Sede Legale: via A. Mingozzi, 6 • 40012 Calderara di Reno BO - Italy

Sede Operativa: via A. Mingozzi, 6 • 40012 Calderara di Reno BO - Italy • T +39 051 6460511 • F +39 051 6460560 • info@pzbitaly.com • pzbitaly.com Cap. Soc. Euro 2.631.600,00 i.v. • N. Mecc. BO 056383 • R.E.A. BO 444225 • C.F. 00883010241 • P.Iva IT02128140361